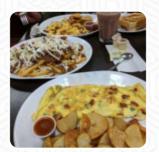

horrible experience, atmosphere & service -will never go backwaitress served 3 (big) tables before us - finally had to remind her for 2nd time and received coffee 10 minutes later.ordered a cheese omelet and it was full of cheese whiz or processed cheese? it was gross - couldn't wait to leave. had to ask of bill as again, no service. read more. For breakfast, a diverse brunch is offered at Carole's Cafe in Niagara Falls that you can celebrate as much as you like, The visitors of the establishment are also thrilled with the large selection of various coffee and tea specialities that the establishment offers. Besides small snacks and sweet pieces, we also offer cold and hot drinks and cakes, The yummy sandwiches, small salads and other snacks can be planned well as a snack.

#### Starters & Salads

**FRIES** 

American Food

**EGGS BENEDICT** 

Coffee

**COFFEE** 

Etc.

**HOME FRIES** 