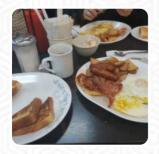

horrible experience, atmosphere & service -will never go backwaitress served 3 (big) tables before us - finally had to remind her for 2nd time and received coffee 10 minutes later.ordered a cheese omelet and it was full of cheese whiz or processed cheese? it was gross - couldn't wait to leave. had to ask of bill as again, no service. read more. For breakfast, a diverse brunch is offered at Carole's Cafe in Niagara Falls that you can celebrate as much as you like, The visitors of the establishment are also thrilled with the large selection of various coffee and tea specialities that the establishment offers. Besides small snacks and sweet pieces, we also offer cold and hot drinks and cakes, The yummy sandwiches, small salads and other snacks can be planned well as a snack.