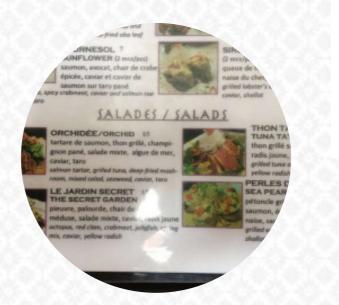

## Atami Menu

<u>https://menuweb.menu</u> 5499 Cote des Neiges, Montreal, Quebec, Canada, Montréal +15147355400 - http://www.atamisushi.ca/







Here you can find the menu of Atami in Montréal. At the moment, there are 15 courses and drinks on the card.

# Atami Menu



#### Sushi Rolls

SUSHI

### Sushi

SASHIMI

# Appetizer

TEMPURA

# **Beef Dishes**

FILET MIGNON

#### Dessert

COOKIE

# **Japanese Specialties**

MISO SOUP

CHICKEN TERIYAKI

### **Ingredients Used**



MISO MANGO EEL

TUNA

### These Types Of Dishes Are Being Served

SALAD

FISH

PIZZA

SOUP

# Atami

5499 Cote des Neiges, Montreal, Quebec, Canada, Montréal

Made with menuweb.menu

#### **Opening Hours:**

Monday 11:30 -14:30 17:00 -23:30 Tuesday 11:30 -14:30 17:00 -23:30 Wednesday 11:30 -14:30 17:00 -23:30 Thur