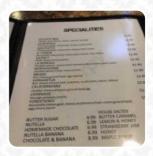

## The Creperie Spot Menu

Süße Desserts

**CREPES** 

Extras

**BRIE** 

Pizza – medium á 30cm

**OCEAN** 

Sandwiches

**HAM AND CHEESE** 

Starters & Salads

**WINGS** 

**Omelettes** 

**PARMENTIERS** 

Tartes Familiale

**MÉXICAINE** 

**Brunch Entrees** 

**SMOKED SALMON OMELETTE** 

Tartes Flambèes

**CHAMPÊTRE** 

Drinks

**DRINKS** 

Restaurant Category

**ITALIAN** 

**VEGETARIAN** 

**FRENCH** 

Ingredients Used

**BUTTER** 

**CHEESE** 

**CRUDE** 