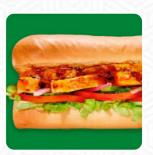

## Subway Menu

https://menulist.menu 205 Pne Plz Rd, Grande Cache, Canada

+17808272722 - https://restaurants.subway.com/canada/ab/grande-cache/205-pine-plaza









On this homepage, you can find the complete menu of Subway from Grande Cache. Currently, there are <u>13</u> dishes and drinks available. For seasonal or weekly deals, please contact the restaurant owner directly. You can also contact them through their website. What <u>User</u> likes about Subway:

It is a good option for fast food bowl that they have rapes and small burgers they have some good options for all This location was clean and well sorted The Sandwich Bistro was on point with recommendations for Saucen Service: Type of meal: Brunch Price per person: CA\$10–20 Food: 4 Service: 5 Atmospheric: 3 read more. The premises on site are wheelchair accessible and can also be used with a wheelchair or physiological limitations, and there is free WLAN. What User doesn't like about Subway