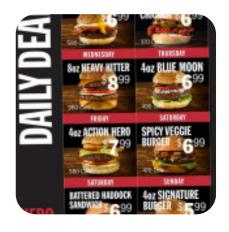

## **Hero Certified Burgers Menu**

https://menuweb.menu 444 Holland St W, L3Z 0G1, Bradford, Canada +19057754449,+14167402304 - http://www.heroburgers.com

A complete menu of Hero Certified Burgers from Bradford covering all 24 dishes and drinks can be found here on the menu. Hero Burger presents a mixed bag of experiences, with customer reactions swinging between disappointment and delight. While some patrons lament overcooked items and unwelcoming service, others rave about delicious burgers and crispy fish and chips. Early closing times have frustrated late-night diners, while inconsistent food quality has made regulars reconsider their loyalty. However, glimmers of hope shine through with reports of fast service and fresh meals at certain locations, showcasing a potential for improvement. Overall, while some diners may distance themselves, others continue to cherish what Hero Burger has to offer, suggesting a restaurant in need of consistent quality and service.