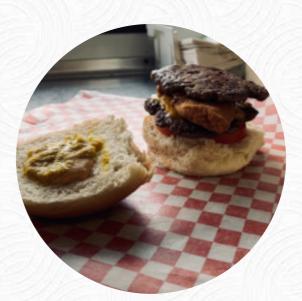

The fact that they really concentrate on having quality and locally sourced fresh products is what makes their food so delicious. Their Widow Maker is such a huge burger I couldn't eat all my fries even tho I tried because they were so good. What was nice I was able to reheat them and they were still good not soggy at all. Oh and I forgot to mention they got FROZEN YOGURT that they blend with fresh fruit of your choi... read more. What User doesn't like about The Campsite Chipstand:

### **Restaurant Category**

TATE PLATE

FRENCH

These types of dishes are being served BURGER