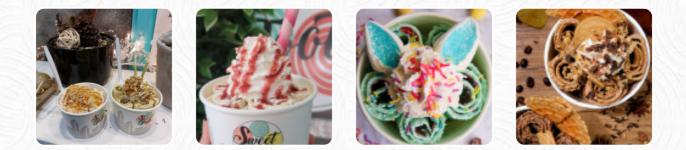

#### Sweet Tooth Ice Cream Menu

https://menulist.menu 206 Centre St S, T2G 2B6, Calgary, Canada (+1)5878320128 - http://www.sticyyc.com/

On this webpage, you can find the complete menu of Sweet Tooth Ice Cream from Calgary. Currently, there are 16 courses and drinks available. For *changing offers*, please contact the owner of the restaurant directly. You can also contact them through their website. What <u>User</u> likes about Sweet Tooth Ice Cream:

we thought here was dessert and it was not disappointed. this was our first visit and they recommend that we have chosen tastes that are their most popular. we went with coco jam, cookies and cream and coffee crucible. they took their time to the handmade ice cream. we thought that was glacial, but to our surprise it was creamy. the coco marmelade was delicious and was probably our favorite. I had the coffee and it w... read more. The place also offers the possibility to sit outside and eat in nice weather, and there is free WLAN. The premises on site are accessible, and therefore no problem for clientele with wheelchairs or physiological limitations. What User doesn't like about Sweet Tooth Ice Cream: