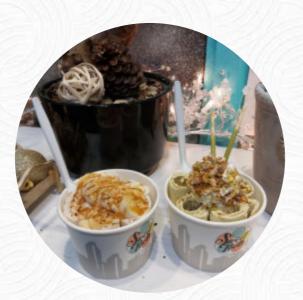

#### Sweet Tooth Ice Cream Menu

https://menulist.menu 206 Centre St S, T2G 2B6, Calgary, Canada (+1)5878320128 - http://www.sticyyc.com/

On this webpage, you can find the complete menu of Sweet Tooth Ice Cream from Calgary. Currently, there are 16 courses and drinks available. For *changing offers*, please contact the owner of the restaurant directly. You can also contact them through their website. What <u>User</u> likes about Sweet Tooth Ice Cream:

we thought here was dessert and it was not disappointed. this was our first visit and they recommend that we have chosen tastes that are their most popular. we went with coco jam, cookies and cream and coffee crucible. they took their time to the handmade ice cream. we thought that was glacial, but to our surprise it was creamy. the coco marmelade was delicious and was probably our favorite. I had the coffee and it w... read more. The place also offers the possibility to sit outside and eat in nice weather, and there is free WLAN. The premises on site are accessible, and therefore no problem for clientele with wheelchairs or physiological limitations. What User doesn't like about Sweet Tooth Ice Cream: