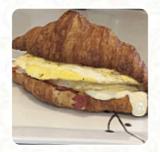

when they go to the <u>PELEE ISLAND</u>, they have to stop at the bakery. we ordered the brisket sandwich and breakfast sandwich to lunch, the smoked brisket was amazing, the girls loved the breakfast sandwich and croissant. the owners are very friendly people who are proud of what they do. it is worth the boat trip there, will recommend friends. Oh, yeah, the pizza, the pizza was the best I had. good work j? <u>read more</u>. What <u>User</u> doesn't like about The Bakery Pelee Island:

## The Bakery Pelee Island Menu

Non alcoholic drinks

**WATER** 

**Breakfast** 

**BREAKFAST SANDWICH** 

Little things

**CROISSANT** 

Fresh Juices