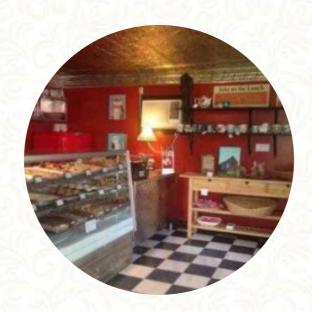

## The Bakery Pelee Island Menu

https://menulist.menu
5 N Shore Rd, NOR 1M0, Pelee Island, Canada, PELEE ISLAND
(+1)5197242321

Here you can find the <u>menu</u> of The Bakery Pelee Island in PELEE ISLAND. At the moment, there are 16 meals and drinks on the card. You can inquire about *changing offers* via phone. What <u>User</u> likes about The Bakery Pelee Island:

There food is great!!.. when there open...We stayed on Pelee island from July 23 to the 30th. According to the bakery hours open 6 days a week. (There signs and voicemail all advertised open 6 days a week)We have called and went down every day, and there yet to be open. At least you can update your sign and save a bike ride for boaters looking for a treat. Stop at the taco shack instead, at least there open. read more. At The Bakery Pelee Island from PELEE ISLAND it's possible to taste delicious vegetarian courses, that were made without any animal meat or fish, The tasty sandwiches, healthy salads and other snacks are also suitable for a snack. Not to be left out is the large diversity of coffee and tea specialties in this restaurant, In addition, you'll find sweet delicacies, cake, simple snacks and chilled refreshments and hot beverages here.