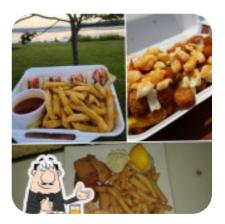

# Side dishes

Starters & Salads

FRIES

### Ingredients Used

SEAFOOD CHEESE CHICKEN