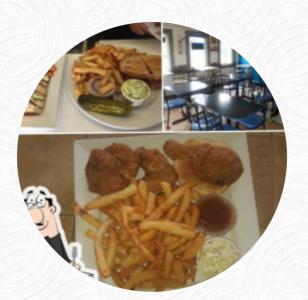

# Fish dishes

FISH

# Side dishes

Starters & Salads

FRIES

## Chicken

**GRILLED CHICKEN** 