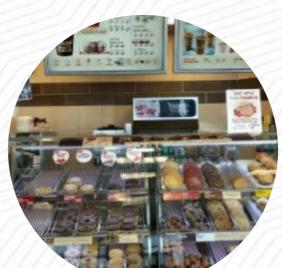

**BAGEL** 

**Hot Drinks** 

**COFFEE** 

**TEA** 

**Dessert** 

**DONUTS** 

**DONUT** 

**MUFFINS** 

Ingredients Used

**CHOCOLATE** 

**PORK MEAT** 

**BACON** 

**CHEESE** 

**MILK** 

These Types Of Dishes Are Being Served

**BREAD** 