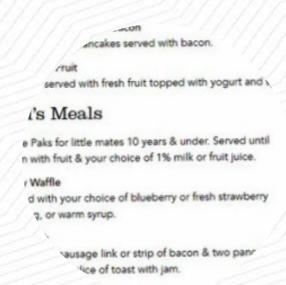

# White Spot Maple Ridge Menu

https://menulist.menu 20855 Lougheed Hwy, Maple Ridge, Canada +16044673911 - https://www.whitespot.ca/locations/maple-ridge/

On this website, you can find the <u>complete menu of White Spot Maple Ridge</u> from Maple Ridge. Currently, there are 16 dishes and drinks up for grabs. For **seasonal or weekly deals**, please contact the owner of the restaurant directly. You can also contact them through their website. What <u>User</u> likes about White Spot Maple Ridge: