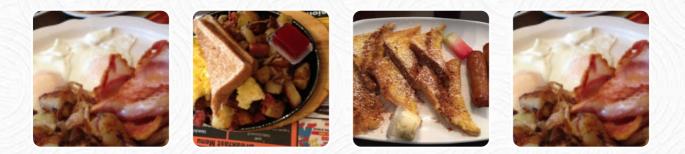

First off home style cooking only if your mom just heated up frozen food. Kids waffles eggos. Seriously! Worst part: my daughter was served raw chicken. Not pink, raw. No apology and still had to pay for our meals. Will never be back. <u>read more</u>. The chance to enjoy and feel like you're in a Hollywood blockbuster; that's doable in this charming decorated diner, It shows that the typical *Canadian meals* are well received by the visitors of the local. Of course, the right drink to accompany a meal is a must; for this purpose, this **gastropub** offers you a large selection of tasty, regional alcoholic beverages like beer or wine, Forbreakfast a <u>delicious brunch</u> is offered here.

Pizza

WESTERN

Toast

**Starters & Salads** FRIES

**Brunch** STEAK AND EGGS

Hot drinks

TEA

**Breakfast Menu** TWO EGGS