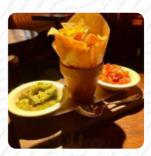

## Ruby Soho Menu

Pasta

**MAC CHEESE** 

Main courses

**NACHOS** 

Side dishes

**POUTINE** 

Sauces

**GUACAMOLE** 

**Spirits** 

**MARTINI** 

**Drinks** 

**DRINKS** 

Asador's Steaks

**RIBEYE** 

Condiments and Sauces