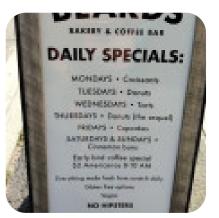

and cakes, there are also <u>cold</u> and hot drinks, Customers can enjoy the dishes from restaurant through a catering service at home or at the event.

# Beard's Coffee And Bakery Menu



#### Extras

GINGER

# Sweets & Ice

### Drinks

DRINKS

### **Biscuits and Cookies**

COOKIE

These types of dishes are being served

DESSERTS

#### **Dessert** DONUTS DONUT

**Coffee** ESPRESSO COFFEE ICED LATTE

### **Restaurant Category**

VEGAN VEGETARIAN GLUTEN FREE

### Ingredients Used

MILK EGGS COCONUT

## **Beard's Coffee And Bakery Menu**



# **Beard's Coffee And Bakery**

587 Kathleen St, Greater Sudbury, ON P3C 2N4, Canada **Opening Hours:** Monday 08:00 -18:00 Tuesday 08:00 -18:00 Wednesday 08:00 -18:00 Thursday 08:00 -18:00 Friday 08:00 -18:00 Saturday 09:30 -18:00 Sunday 09:30 -16:00



Made with menulist.menu