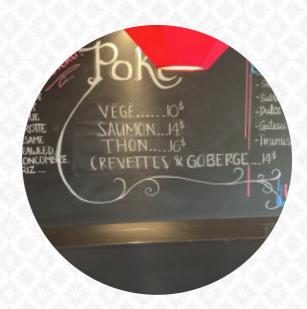

#### Wasabi Sushi Menu

https://menulist.menu
5410 Chem. Queen Mary, Montréal, QC H3X 2K9, Canada, Greater Sudbury
(+1)5144888882 - http://restaurantwasabisushi.com/

Here you can find the menu of Wasabi <u>Sushi</u> in Greater Sudbury. At the moment, there are **16** dishes and drinks on the food list. You can inquire about changing offers via phone. What <u>User</u> likes about Wasabi <u>Sushi</u>: Exceptional service as you walk in the door. To order your food, it is on a tray and then it will be brought to you. Great presentation. Not many people for lunch, so food is quick to table. This place took over for Osaka and I am so grateful because the place had run down. This place is clean and people are polite and want to work here. read more. What <u>User</u> doesn't like about Wasabi <u>Sushi</u>: