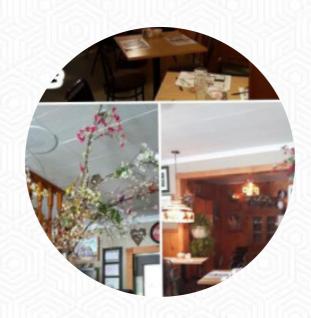

## Pineview Menu

https://menulist.menu 322 Route 105, Low, J0X 2C0, Canada (+1)8194223517,(+1)8192300195 - http://pineview-low.elax.io/

On this website, you can find the complete menu of Pineview from Low. Currently, there are 16 dishes and drinks up for grabs. For seasonal or weekly deals, please contact the restaurant owner directly. You can also contact them through their website. The rooms on site are wheelchair accessible and can also be used with a wheelchair or physical disabilities, Depending on the weather conditions, you can also sit outside and eat. It's definitely always an event to be in a *typical saloon* and to consume; to feel like a cowboy for once with a chilled drink and also the finger food like crispy fries, onion rings or a delicious burger, The menus are usually prepared for you in a short time and fresh. If you want to have breakfast, a hearty brunch awaits you, Besides the yummy sandwiches, healthy salads and other snacks also make a good snack.