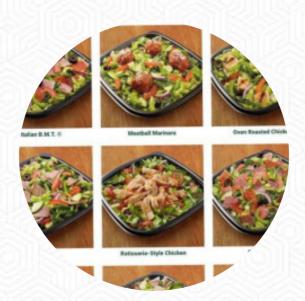

## Subway Menu

https://menulist.menu 101 A Palliser Trail, Hanna, Canada

+14038543577 - https://restaurants.subway.com/canada/ab/hanna/101-a-palliser-trail









Here you can find the menu of Subway in Hanna. At the moment, there are 16 courses and drinks on the menu. You can inquire about seasonal or weekly deals via phone. What User likes about Subway:

Service: Dine in Meal Type: Lunch Price per person: CA\$1–10 Food: 5 Service: 5 Atmosphere: 4 Recommended dishes: Crispy Chicken Bacon Peppercorn Ranch, Steak cheese Parking Lots of parking Parking Free parking read more. The diner and its premises are wheelchair accessible and thus usable with a wheelchair or physiological limitations, and there is no-charge WiFi. What Cody Yaremko doesn't like about Subway:

I came into this su