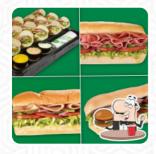

#### Premium Subs

STEAK CHEESE

# These types of dishes are being served

**PANINI** 

**TURKEY** 

**STEAK** 