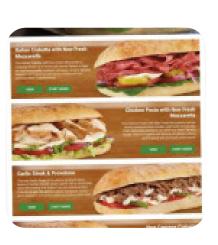

usually prepared in the shortest time and fresh for you. You can just get one of the scrumptious sandwiches, a small salad or another snack, if you're not that ravenous.

# Subway Menu



#### Sandwiches

THE VEGGIE

#### Chicken

**CRISPY CHICKEN** 

#### Sauces

**GUACAMOLE** 

## Veggie Patty Sandwich

**VEGGIE PATTY** 

### Add-Ons

**RANCH** 

#### Premium Subs

STEAK CHEESE

#### Drinks

**FOUNTAIN DRINKS** 

**DRINKS** 

# These types of dishes are being served

**PANINI** 

**TURKEY** 

**STEAK** 

## Ingredients Used



**CHEESE** 

**BACON** 

MEA

## Subway Menu



# Subway

101 A Palliser Trail, Hanna, Canada **Opening Hours:** 

Monday 06:00 -21:00 Tuesday 06:00 -21:00 Wednesday 06:00 -21:00 Thursday 06:00 -21:00 Friday 06:00 -21:00 Saturday 08:00 -21:00 Sunday 08:00 -21:00