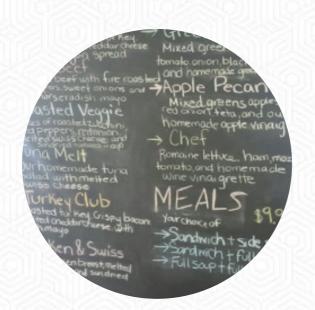

#### Sandwiches

TURKEY SANDWICH CHICKEN CLUB

#### **Ingredients Used** APPLE CHICKEN

#### These types of dishes are being served

PANINI SOUP SOPES SALAD BREAD TURKEY