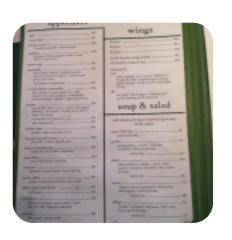

## The Chill Menu

Alcoholic Drinks

**BEER** 

Main courses

**NACHOS** 

Burgers

**CLASSIC BURGER** 

Sandwiches

**PHILLY CHEESESTEAK** 

Chicken dishes

**CHICKEN FINGERS** 

SALSAS

**CHIPOTLE** 

Subs

**PHILLY** 

**Delicious Sandwiches** 

STEAK SANDWICH

**Neighborhood Burgers** 

THE CLASSIC

**Ingredients Used** 

**CHICKEN** 

Starters & Salads

**WINGS** 

**FRIES** 

These types of dishes are being served

**PANINI** 

**BURGER** 

**STEAK** 

**OUESADILLAS** 