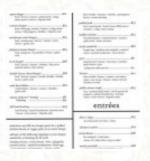

## The Chill Menu

Alcoholic Drinks

**BEER** 

Main courses

**NACHOS** 

Burgers

**CLASSIC BURGER** 

Sandwiches

**PHILLY CHEESESTEAK** 

Chicken dishes

**CHICKEN FINGERS** 

SALSAS

**CHIPOTLE** 

Subs

**PHILLY** 

**Delicious Sandwiches** 

STEAK SANDWICH

**Neighborhood Burgers** 

THE CLASSIC

**Ingredients Used** 

**CHICKEN** 

Starters & Salads

**WINGS** 

**FRIES** 

These types of dishes are being served

**PANINI** 

**BURGER** 

**STEAK** 

**OUESADILLAS** 