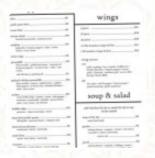

## The Chill Menu

Alcoholic Drinks

**BEER** 

Main courses

**NACHOS** 

Burgers

**CLASSIC BURGER** 

Sandwiches

**PHILLY CHEESESTEAK** 

Chicken dishes

**CHICKEN FINGERS** 

SALSAS

**CHIPOTLE** 

Subs

**PHILLY** 

**Delicious Sandwiches** 

STEAK SANDWICH

**Neighborhood Burgers** 

THE CLASSIC

**Ingredients Used** 

**CHICKEN** 

Starters & Salads

**WINGS** 

**FRIES** 

These types of dishes are being served

**PANINI** 

**BURGER** 

**STEAK** 

**OUESADILLAS** 