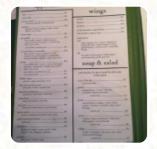

## The Chill Menu

Alcoholic Drinks

**BEER** 

Main courses

**NACHOS** 

Burgers

**CLASSIC BURGER** 

Sandwiches

**PHILLY CHEESESTEAK** 

Chicken dishes

**CHICKEN FINGERS** 

SALSAS

**CHIPOTLE** 

Subs

**PHILLY** 

**Delicious Sandwiches** 

STEAK SANDWICH

**Neighborhood Burgers** 

THE CLASSIC

**Ingredients Used** 

**CHICKEN** 

Starters & Salads

**WINGS** 

**FRIES** 

These types of dishes are being served

**PANINI** 

**BURGER** 

**STEAK** 

**OUESADILLAS** 