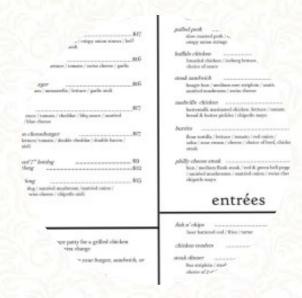

## The Chill Menu

Alcoholic Drinks

**BEER** 

Main courses

**NACHOS** 

Burgers

**CLASSIC BURGER** 

Sandwiches

**PHILLY CHEESESTEAK** 

Chicken dishes

**CHICKEN FINGERS** 

SALSAS

**CHIPOTLE** 

Subs

**PHILLY** 

**Delicious Sandwiches** 

STEAK SANDWICH

**Neighborhood Burgers** 

THE CLASSIC

**Ingredients Used** 

**CHICKEN** 

Starters & Salads

**WINGS** 

**FRIES** 

These types of dishes are being served

**PANINI** 

**BURGER** 

**STEAK** 

**OUESADILLAS** 