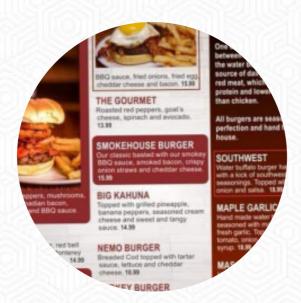

## Gilly's Pubhouse Menu

https://menulist.menu
94 Downie St, N5A 1W9, Stratford, Canada
+15192713939 - https://www.gillyspubhouse.online/

Here you can find the menu of Gilly's Pubhouse in <u>Stratford</u>. At the moment, there are 16 courses and drinks on the food list. You can inquire about <u>changing offers</u> via phone. What <u>Nesting Swallow</u> likes about Gilly's Pubhouse:

## Gilly's Pubhouse Menu

# Gilly's Pubhouse Menu