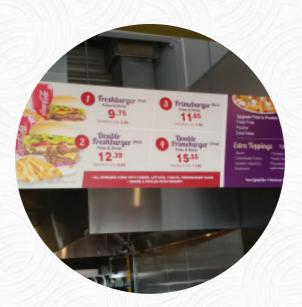

## Fresh Burger Menu

<u>https://menulist.menu</u> 3300 Rutherford Rd Unit A6, L4K 5Z2, Concord, Canada (+1)9055533800 - http://www.fresh-burger.com/

A comprehensive menu of Fresh Burger from Concord covering all *10* courses and drinks can be found here on the food list. For **seasonal or weekly deals**, please get in touch via phone or use the contact details provided on the website. What <u>User</u> likes about Fresh Burger:

shortage of staff . time 6-7 good weather conditions) <u>read more</u>. An additional service offered by the establishment is the catering service for visitors, Naturally, you can't miss out on the <u>fine burgers</u>, which are accompanied by sides like fries, salads, or wedges provided. Moreover, there are scrumptious American dishes, such as burgers and grilled meat, the restaurant provides however also **menus typical for Europe**.