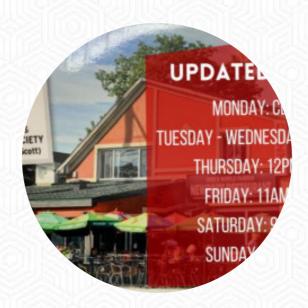

## Moe's World Famous Newport Donna's Express

322 Churchill Ave N, K1Z 5B9, Ottawa, Canada

Opening Hours:

Tuesday 09:00 -20:00 Wednesday 09:00 -20:00 Thursday 09:00 -20:00 Friday 09:00 -21:00 Saturday 09:00 -21:00 Sunday 09:00 -20:00 **a**gallery image