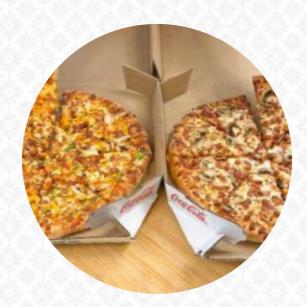

# These types of dishes are being served

**PIZZA** 

#### Pizza

CHEESE PIZZA
PEPPERONI PIZZA