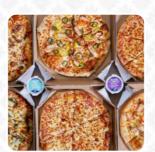

# These types of dishes are being served

**PIZZA** 

#### Pizza

CHEESE PIZZA
PEPPERONI PIZZA