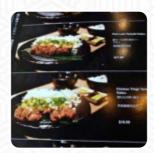

### Kurosan Katsu Menu

https://menulist.menu

4151 Hazelbridge Way, Richmond I-V6X 4J7, Canada, Glacier National Park of Canada +16042956612









We might have **the meal plan of Kurosan Katsu** from Glacier National Park of Canada in the photos. A list of the dishes and drinks can be found further down. Are you currently at Kurosan Katsu or planning a visit? Help us by **publishing the meal plan here**. What <u>User</u> likes about Kurosan Katsu:

Fantastic food quality at affordable pricing. Friendly staff that makes good suggestions. 1. Assorted tempura actually amazed me, right proportions of coating, not greasy at all no oil dripping around) and the content inside are still jusicy and fresh. Nothing was over cooked 3. The milky pot was pretty good as well Smooth and we'll seasoned, karage? The freied chicken) was tender and juicy. 4. plum tomato could be... read more.

## Kurosan Katsu Menu



#### Vegetarian

**CAULIFLOWER