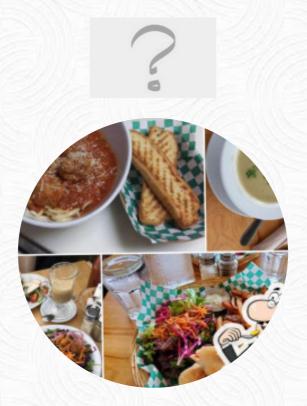

Service: Dine in Meal Type: Lunch Price per person: CA\$20–30 Eat: 4 Service: 4 Atmosphere: 4 Parking: Many Parking Parking Parking Parking Parking Free Parking read more. The diner and its rooms are wheelchair accessible and thus reachable with a wheelchair or physiological disabilities, Depending on the weather, you can also sit outside and eat and drink. What <u>User</u> doesn't like about L'épicerie Café <u>Dunham</u>: We were very disappointed with the service. The waitress was very rude both times we were trying to order. I know it can be hectic during lunch hours but that's no way to treat a customer. I believe it was due to them being understaffed as there were a lot of customers inside. But having worked in the service industry I can say this is a no go for me. We left after the second time of being rudely treated. Real pity a... read more. L'épicerie Café Dunham from Dunham is a *cozy coffee house*, where you can enjoy a snack or cake with a hot coffee or a sweet chocolate, Also, the customers of the restaurant love the comprehensive variety of differing coffee and tea specialities that the establishment has to offer. If you have not much hunger, you can treat yourself to one of the fine sandwiches, a small salad or another snack, here they serve a diverse brunch for breakfast.