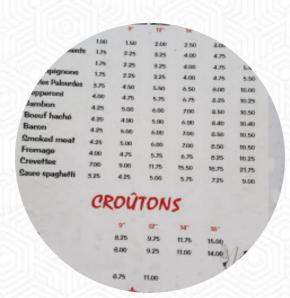

## Pizzéria Italia Restaurant Menu

https://menuweb.menu 101 rue Saint-Pierre, Matane, QC G4W 2B6, Canada +18446993588,+14185623646 - https://restaurantitaliapizzeria.com/









On this homepage, you can find the **complete** menu of Pizzéria Italia Restaurant from Matane. Currently, there are **17** dishes and drinks up for grabs. Pizzéria Italia in Matane offers a classic dining experience with simple yet warm service, generous portions, and a menu focused on pizza, submarine sandwiches, and fried foods. Despite some inconsistencies like overpriced food and average quality, their pizzas stand out as excellent, especially the smoked meat option with added mushrooms. The atmosphere in the dining room may not be ideal, with some service issues, but the quality of the <u>pizza</u> mor