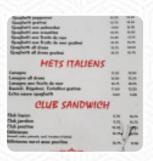

## Pizzéria Italia Restaurant Menu

https://menuweb.menu 101 rue Saint-Pierre, Matane, QC G4W 2B6, Canada +18446993588,+14185623646 - https://restaurantitaliapizzeria.com/









On this homepage, you can find the **complete** menu of Pizzéria Italia Restaurant from Matane. Currently, there are **17** dishes and drinks up for grabs. Pizzéria Italia in Matane offers a classic dining experience with simple yet warm service, generous portions, and a menu focused on pizza, submarine sandwiches, and fried foods. Despite some inconsistencies like overpriced food and average quality, their pizzas stand out as excellent, especially the smoked meat option with added mushrooms. The atmosphere in the dining room may not be ideal, with some service issues, but the quality of the <u>pizza</u> more than makes up for it. While there are mixed reviews regarding service speed and pricing, the majority of customers agree that Pizzéria Italia is a must-visit for pizza lovers in