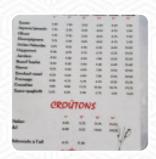

## Pizzéria Italia Restaurant Menu

https://menuweb.menu 101 rue Saint-Pierre, Matane, QC G4W 2B6, Canada +18446993588,+14185623646 - https://restaurantitaliapizzeria.com/









On this homepage, you can find the **complete** menu of Pizzéria Italia Restaurant from Matane. Currently, there are **17** dishes and drinks up for grabs. Pizzéria Italia in Matane offers a classic dining experience with simple yet warm service, generous portions, and a menu focused on pizza, submarine sandwiches, and fried foods. Despite some inconsistencies like overpriced food and average quality, their pizzas stand out as excellent, especially the smoked meat option with added mushrooms. The atmosphere in the dining room may not be ideal, with some service issues, but the quality of the <u>pizza</u> more than makes up for it. While there are mixed reviews regarding service speed and pricing, the majority of customers agree that Pizzéria Italia is a must-visit for pizza lovers in t