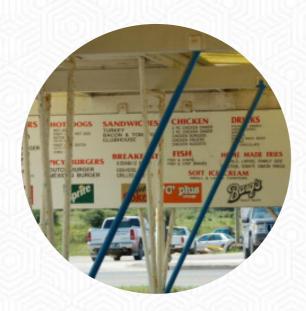

## **Dutch Drive In Ltd Menu**

https://menuweb.menu 1445 Gordon Ave, The Pas, MB R9A 1K7, Canada +12046233721

A comprehensive menu of Dutch Drive In Ltd from The Pas covering all 16 menus and drinks can be found here on the menu. The Dutch Drive-In restaurant in The Pas has garnered mixed reviews from customers who have visited. While some have complained about hair found in their food, lackluster service, and wait times, others have praised the delicious hot dogs, fries, and poutine. The old-school drive-in feel has been a highlight for many, with the window tray service and nostalgic atmosphere adding to the experience. The fries and gravy have consistently received high praise, with some customers stating that they are the main reason they keep coming back. Overall, The Dutch Drive-In seems to have a loyal following despite some areas that could use improvement.