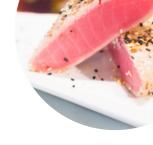

**STEAKHOUSE** 

These Types Of Dishes Are Being Served

**BURGER** 

**TUNA STEAK** 

**CHICKEN** 