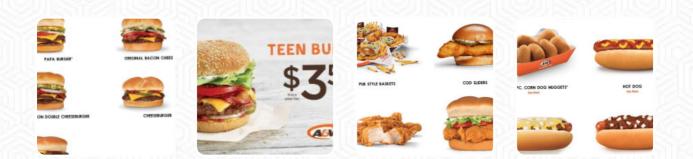

<u>https://menuweb.menu</u> 96 Wellington Rd, Lake Cowichan, Canada **+12507490111 - https://web.aw.ca/en/locations/0601/lake-cowichan/wellington-rd** 



A complete <u>menu</u> of A&w Canada from Lake Cowichan covering all 20 dishes and drinks can be found here on the menu.

## A&w Canada Menu

### Entrées

**ONION RINGS** 

Sandwiches CHICKEN BURGER

Side Dishes

Drinks

BEER

Starters & Salads

Sauces

MAYO

Dessert

MILKSHAKES

Milkshakes

MILKSHAKE

Hot Drinks

COFFEE

**Mexican-American Food** 

**EMPANADAS** 



Sides SWEET POTATO

Non Alcoholic Drinks ROOT BEER WATER

**Restaurant Category** 

VEGETARIAN VEGAN

Burger Beyond Burger Vegetarian Burger Cheeseburger

#### These Types Of Dishes Are Being Served

CHICKEN MEAT PANINI BURGER

#### **Ingredients Used**

PORK MEAT MUSTARD BACON MILK ONION BEEF

### A&w Canada Menu



# A&w Canada

96 Wellington Rd, Lake Cowichan, Canada Opening Hours:

Monday 06:00 -22:00 Tuesday 06:00 -22:0