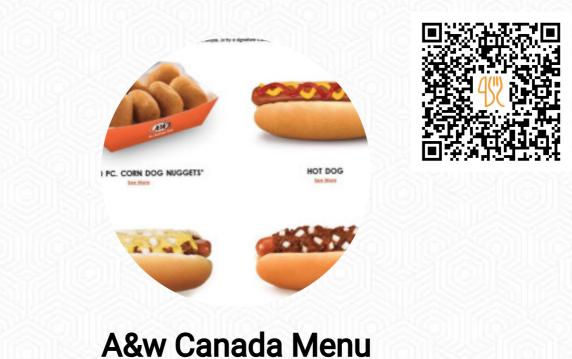

<u>https://menuweb.menu</u> 96 Wellington Rd, Lake Cowichan, Canada **+12507490111 - https://web.aw.ca/en/locations/0601/lake-cowichan/wellington-rd** 



A complete <u>menu</u> of A&w Canada from Lake Cowichan covering all 20 dishes and drinks can be found here on the menu.

## A&w Canada Menu

### Entrées

**ONION RINGS** 

Sandwiches CHICKEN BURGER

Side Dishes

Drinks

BEER

Starters & Salads

Sauces

MAYO

Dessert

MILKSHAKES

Milkshakes

MILKSHAKE

Hot Drinks

COFFEE

**Mexican-American Food** 

**EMPANADAS** 



Sides SWEET POTATO

Non Alcoholic Drinks ROOT BEER WATER

**Restaurant Category** 

VEGETARIAN VEGAN

Burger Beyond Burger Vegetarian Burger Cheeseburger

#### These Types Of Dishes Are Being Served

CHICKEN MEAT PANINI BURGER

#### **Ingredients Used**

PORK MEAT MUSTARD