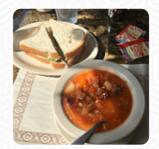

My wife and I stopped by so she could get Newfoundland's Poutine, "The Mess". Properly made, this is French Fries topped with dressing, hamburger meat, weiners, and gravy. She said it was excellent. I had a hot beef sandwich which was good. They were also offering a Sunday Dinner (Jiggs) which looked excellent but we passed on as we were having Jiggs that evening.Good Newfoundland comfort food. <a href="read more">read more</a>. When the weather conditions is good you can also eat and drink outside. What <a href="User">User</a> doesn't like about Island Breeze Restaurant and Take Out Grill: