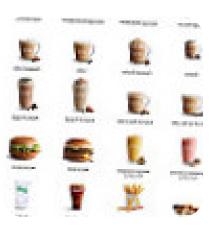

## McDonald's Menu

Sandwiches

**GRILLED CHEESE SANDWICH** 

Starters & Salads

**FRIES** 

**Breakfast** 

**HASH BROWN** 

**Dessert** 

**MILKSHAKES** 

Sweets & Desserts

**SUNDAE** 

McMuffin

**EGG MCMUFFIN** 

Coffee

**COFFEE** 

McCafé® Coffees

**ICED COFFEE** 

Hash Browns and Sides

**HASH BROWNS** 

Ingredients Used

BACON
MEAT
PORK MEAT

**EGG** 

These types of dishes are being served

FISH

**PANINI** 

**BURGER** 

**ICE CREAM** 