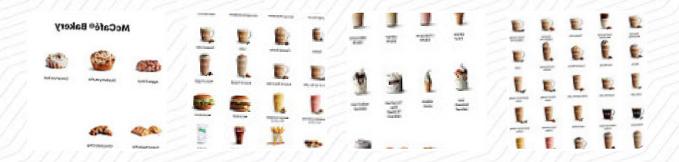

## McDonald's Menu

Sandwiches

**GRILLED CHEESE SANDWICH** 

Starters & Salads

**FRIES** 

**Breakfast** 

**HASH BROWN** 

**Dessert** 

**MILKSHAKES** 

Sweets & Desserts

**SUNDAE** 

McMuffin

**EGG MCMUFFIN** 

Coffee

**COFFEE** 

McCafé® Coffees

**ICED COFFEE** 

Hash Browns and Sides

**HASH BROWNS** 

Ingredients Used

BACON
MEAT
PORK MEAT

**EGG** 

These types of dishes are being served

FISH

**PANINI** 

**BURGER** 

**ICE CREAM** 