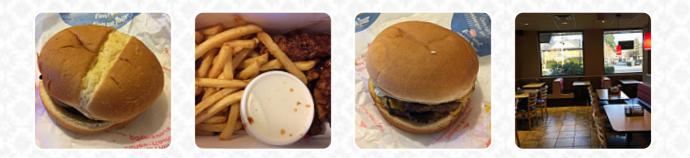

## Dairy Queen Menu

<u>https://menulist.menu</u> 2205 Sooke Rd, Victoria, British Columbia V9B 1W8, Canada +**12504783722 - https://dairyqueen.com** 



On this site, you can find the *complete <u>menu</u> of Dairy Queen* from Victoria. Currently, there are 11 menus and drinks up for grabs. For changing offers, please contact the owner of the restaurant directly. You can also contact them through their website. What <u>User</u> likes about Dairy Queen:

Been going here off and on for years. Note often they will not accept DQ corporate coupons. Be aware. Lots of free parking. Easy to get in and out of. Food is typical DQ fare but with that saying, ever had an issue with...them. <u>read more</u>. When the weather conditions is good you can also be served outside, And into the accessible spaces also come visitors with wheelchairs or physiological disabilities. What <u>User</u> doesn't like about Dairy Queen:

Ordered Hamburger and shake wai