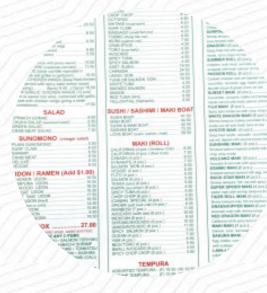

### Ichiban Japanese Menu

<u>https://menulist.menu</u> 8750 149 St NW, Edmonton, Alberta T5R 1B6, Canada +17804815252 - https://urbanspoon.com

On this homepage, you can find the *complete <u>menu</u> of Ichiban Japanese* from Edmonton. Currently, there are 17 courses and drinks up for grabs. For **seasonal or weekly deals**, please contact the owner of the restaurant directly. You can also contact them through their website. What <u>User</u> likes about Ichiban Japanese: My wife and I go almost once a week their <u>seafood</u> shell is fantastic also shrimp dishes are great. Service is always excellent and the staff very helpful. This is a hidden gem in Edmonton we always go early to make sure we get in. Prices are great for the excellent quality. This is a MUST in west Edmonton. <u>read more</u>. The restaurant and its premises are wheelchair accessible and thus reachable with a wheelchair or physiological disabilities, Depending on the weather conditions, you can also sit outside and eat and drink. What <u>User</u> doesn't like about Ichiban Japanese:

# Ichiban Japanese Menu