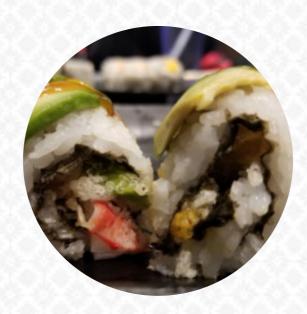

Food too too too slow...Is this your trick for saving your food costing. Ordered a few things but had had waited for 30-40 minutes. DON'T tell us you are busy ...it is not reason to excuse! !!!!!! <u>read more</u>. At Ye's Sushi from Kitchener, **delicious sushi (e.g., Nigiri and Inside-Out)** is prepared for you, along with many other variations, always fresh with ingredients like fish, vegetables and meat, *fine vegetarian meals* are also on the menu available. It goes without saying that a suitable drink completes a meal; therefore this gastropub presents a diverse diversity of fine and regional alcoholic options, be it beer or wine, and healthy Japanese meals are being made with lots of fresh vegetables, fish and meat.