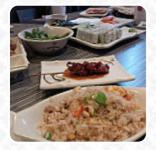

Food too too too slow...Is this your trick for saving your food costing. Ordered a few things but had had waited for 30-40 minutes. DON'T tell us you are busy ...it is not reason to excuse! !!!!!! <u>read more</u>. At Ye's Sushi from Kitchener, **delicious sushi (e.g., Nigiri and Inside-Out)** is prepared for you, along with many other variations, always fresh with ingredients like fish, vegetables and meat, *fine vegetarian meals* are also on the menu available. It goes without saying that a suitable drink completes a meal; therefore this gastropub presents a diverse diversity of fine and regional alcoholic options, be it beer or wine, and healthy Japanese meals are being made with lots of fresh vegetables, fish and meat.

#### **Fried Rice**

**FRIED RICE** 