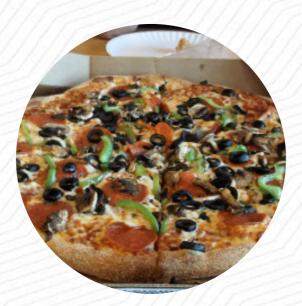

....but perhaps the take out <u>pizza</u>'s taste was affected by the fact that, AGAIN, at this location, I watched people spin the dough without washing their hands after taking money/making change and touching keyboards.....gross! Ownerw/Managers really need to do something about this!. At Domino's <u>Pizza</u> in Sudbury, *tasty, juicy, delicious meat is freshly grilled* on an open flame and served with fine sides, You shouldn't miss the opportunity to try the flavorful <u>pizza</u>, baked fresh in an traditional manner.