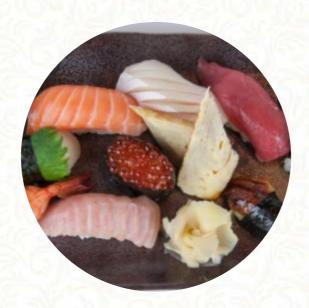

# Roku Japanese Menu

Main courses

**SUSHI** 

Side Orders

**MAYO** 

**Appetizer** 

**TEMPURA** 

Main Course

**SEA BASS** 

Sonstiges

**SASHIMI** 

**Noodle** 

**RAMEN** 

Sushi Bar Entrees

**CHIRASHI** 

These types of dishes are being served

**FISH** 

**SALAD** 

#### Ingredients Used

SHRIMP BEEF

**SALMON** 

**TUNA** 

**PORK MEAT** 

ONION

**RICE** 

**UNAGI** 