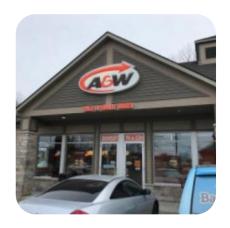

## A W St-lazare Menu

https://menuweb.menu 2665 Cote St Charles, Saint Lazare, Canada +14504580438 - https://web.aw.ca/fr/locations/5533/hudson/st-lazare

On this webpage, you can find the **complete** menu of A W St-lazare from Saint Lazare. Currently, there are 26 menus and drinks available. Located conveniently off the highway on the route to Montréal, this spacious and well-maintained restaurant offers friendly and efficient service. Enjoy a delicious \$2.00 latte and clean bathrooms. The proximity to a gas station and Tim Hortons makes it a perfect pit stop while traveling. Despite a few negative reviews regarding service and wait times, overall, the cleanliness and tasty food options make it a worthwhile destination for travelers. With plenty of free parking available, this is a great place to refuel and refresh before continuing your journey.

## A W St-lazare

2665 Cote St Charles, Saint Lazare, Canada

**Opening Hours:** 

Monday 07:00 -23:00 Tuesday 07:00 -23:00 Wednesday 07:00 -23:00 Thursday 07:00 -23:00 Friday 07:00 -23:00 Saturday 07:00 -23:00 Sunday 07:00 -23:00