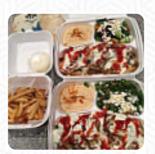

### Donair Castle Menu

https://menulist.menu 20834 Lougheed Hwy., V2X 2R3, Maple Ridge, Canada +16044770019 - https://www.donaircastle.com/

On this homepage, you can find the complete menu of Donair Castle from Maple Ridge. Currently, there are 17 courses and drinks up for grabs. For seasonal or weekly deals, please contact the restaurant owner directly. You can also contact them through their website. What <a href="User">User</a> likes about Donair Castle:
good food. not the best I ever had, but I would try it again. the sauces were good and the tabuli was amazing! also great parts. the flesh was okay. a little too much fat for me, but some people. <a href="read more">read more</a>. The rooms on site are wheelchair accessible and can also be used with a wheelchair or physical limitations, Depending on the weather conditions, you can also sit outside and be served. What <a href="User">User</a> doesn't like about Donair Castle: unfortunately the worst reisplatte and shawarma I had it ever. their pieces of meat (both lamb/bef) had no taste just tons salt and they were cut ridiculously thick, making them hard to eat. asked for extra sauce in shawarma, but did not get, there were only tons salat stacked with three really thick slices of tomato and large pieces meat. <a href="read more">read more</a>. The Donair Castle in Maple Ridge offers tasty Greek cuisines like Gyros, Souvlaki and Seafood, along with sides like fries and a salad with feta cheese, as well as Pita bread and Tzatziki, guests repeatedly praise the fine, light flatbread that can be dipped into the homemade hummus or a yoghurt dip; the unusual combination of figs and goat cheese is among the standout dishes from the diverse culinary landscape of the <a href="Middle East">Middle East</a>. Meals are usually prepared in the shortest time for you and brought to the table.