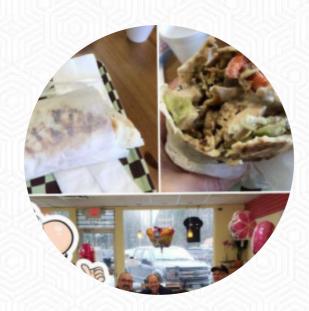

### Donair Castle Menu

https://menulist.menu 20834 Lougheed Hwy., V2X 2R3, Maple Ridge, Canada +16044770019 - https://www.donaircastle.com/

On this homepage, you can find the complete menu of Donair Castle from Maple Ridge. Currently, there are 17 courses and drinks up for grabs. For seasonal or weekly deals, please contact the restaurant owner directly. You can also contact them through their website. What <a href="User">User</a> likes about Donair Castle:
good food. not the best I ever had, but I would try it again. the sauces were good and the tabuli was amazing! also great parts. the flesh was okay. a little too much fat for me, but some people. <a href="read more">read more</a>. The rooms on site are wheelchair accessible and can also be used with a wheelchair or physical limitations, Depending on the weather conditions, you can also sit outside and be served. What <a href="User">User</a> doesn't like about Donair Castle: unfortunately the worst reisplatte and shawarma I had it ever. their pieces of meat (both lamb/bef) had no taste just tons salt and they were cut ridiculously thick, making them hard to eat. asked for extra sauce in shawarma, but did not get, there were only tons salat stacked with three really thick slices of tomato and large pieces meat. <a href="read more">read more</a>. The Donair Castle in Maple Ridge offers tasty Greek cuisines like Gyros, Souvlaki and Seafood, along with sides like fries and a salad with feta cheese, as well as Pita bread and Tzatziki, guests repeatedly praise the fine, light flatbread that can be dipped into the homemade hummus or a yoghurt dip; the unusual combination of figs and goat cheese is among the standout dishes from the diverse culinary landscape of the <a href="Middle East">Middle East</a>. Meals are usually prepared in the shortest time for you and brought to the table.