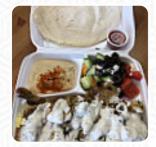

### Donair Castle Menu

https://menulist.menu 20834 Lougheed Hwy., V2X 2R3, Maple Ridge, Canada +16044770019 - https://www.donaircastle.com/

On this homepage, you can find the complete menu of Donair Castle from Maple Ridge. Currently, there are 17 courses and drinks up for grabs. For seasonal or weekly deals, please contact the restaurant owner directly. You can also contact them through their website. What <a href="User">User</a> likes about Donair Castle:
good food. not the best I ever had, but I would try it again. the sauces were good and the tabuli was amazing! also great parts. the flesh was okay. a little too much fat for me, but some people. <a href="read more">read more</a>. The rooms on site are wheelchair accessible and can also be used with a wheelchair or physical limitations, Depending on the weather conditions, you can also sit outside and be served. What <a href="User">User</a> doesn't like about Donair Castle: unfortunately the worst reisplatte and shawarma I had it ever. their pieces of meat (both lamb/bef) had no taste just tons salt and they were cut ridiculously thick, making them hard to eat. asked for extra sauce in shawarma, but did not get, there were only tons salat stacked with three really thick slices of tomato and large pieces meat. <a href="read more">read more</a>. The Donair Castle in Maple Ridge offers tasty Greek cuisines like Gyros, Souvlaki and Seafood, along with sides like fries and a salad with feta cheese, as well as Pita bread and Tzatziki, guests repeatedly praise the fine, light flatbread that can be dipped into the homemade hummus or a yoghurt dip; the unusual combination of figs and goat cheese is among the standout dishes from the diverse culinary landscape of the <a href="Middle East">Middle East</a>. Meals are usually prepared in the shortest time for you and brought to the table.