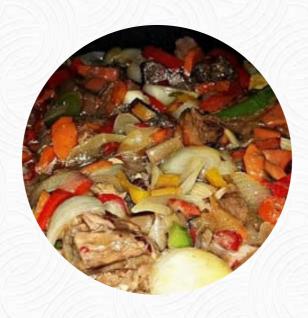

## Carta de menús Mi Madre Tierra Pena

**ENSALADA** 

**Platos Principales** 

**HORNADO** 

**Guarniciones** 

**ARROZ** 

**Bebidas** 

**CERVEZA** 

**Pollo** 

**POLLO A LA PIÑA** 

Salsas

**SALSA** 

De La Parrilla

**PARRILLA MIXTA** 

Comida Mexicano-Estadounidense

**EMPANADAS** 