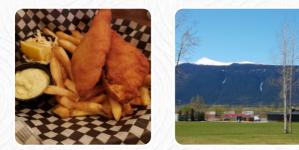

good pub with limited hours, but good quality eat. can wait a bit for dinner, but the staff is friendly. the prices are typical of the pub, with customer-specific higher end options available (requirement for advance notice). <u>read</u> <u>more</u>. At Gigglin' Grizzly Neighbourhood Pub in McBride, there are **delicious sandwiches, small salads and further snacks** for quick hunger, as well as cold and hot beverages, Furthermore, the drinks list in this restaurant is impressive and offers a good and extensive diversity of beers from the area and from worldwide, which are definitely worth a try. The atmosphere of the original American diner creates a unique experience, It's worth mentioning that the original <u>Canadian meals</u> are well received by the guests of the restaurant.