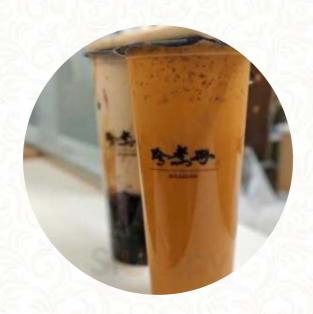

was in taiwan a few years ago, but their pearls were sold out. in vancouver this time and finally try. they are specialized in brown sugar I love, but it wasn't good. I wanted to order the full sugar content, but the staff advised him how to be sweet. ? I'm sorry that your brown sugar tastes like the non-authentic of places like chatime. I thought it would compare with my favorite tiger sugar brown sugar zucker. at I... read more. Truedan (jenjudan) Yaletown The accomplished Asian fusion cuisine will thrill you, the perfect balance of familiar flavors and exciting new creations will amaze!, Also, the visitors of the restaurant love the comprehensive variety of various coffee and tea specialities that the establishment has to offer. The preparation of the menus is done typically Asian, Furthermore, the delicious treats of this restaurant sparkle not only in the eyes of our young guests.