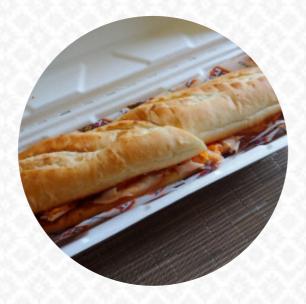

# Firehouse Subs Lansdowne Peterborough Menu

https://menuweb.menu 999 Lansdowne St W, Peterborough, Canada +17057483473 - https://www.firehousesubs.ca









## Firehouse Subs Lansdowne Peterboro



#### **Sandwiches**

**MEATBALL SUB** 

#### Chicken

**CAJUN CHICKEN** 

### Wrap

THE ITALIAN WRAP

## **Toppings**

**TOPPINGS** 

## **German Specialties**

**FRIKADELLE** 

### Sauces

**RANCH** 

**MAYO** 

## **Restaurant Category**

**VEGETARIAN** 

**GLUTEN FREE** 

**ITALIAN** 

## **Ingredients Used**

**CHEESE** 

**BACON** 

**VEGETABLES** 

## These Types Of Dishes Are Being Served

**MEAT** 

**CHICKEN** 

**TURKEY** 

**PANINI** 

## Firehouse Subs Lansdowne Peterborough

999 Lansdowne St W, Peterborough, Canada

#### **Opening Hours:**

Monday 10:30 -21:00 Tuesday 10:30 -2