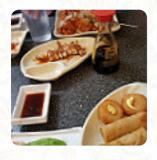

## **New Island Sushi Menu**

https://menuweb.menu 2036B Quebec Ave, Saskatoon, SK S7K 1W4, Corman Park, Canada +13063738188 - https://newislandsushi.com

On this homepage, you can find the **complete** menu of New Island Sushi from Corman Park. Currently, there are **18** menus and drinks up for grabs. Visiting this Japanese buffet restaurant may not be worth the money for some diners, as the food quality and serving sizes have left them disappointed. However, others have had great experiences with the service and food, recommending it as a favorite sushi spot in Saskatoon. The recent renovations have improved the atmosphere, making it a pleasant place for Asian cuisine with friendly staff and a clean environment. Overall, opinions on New Island Sushi vary, with some diners enjoying the variety of options and quality food, while others feel let down by the experience.