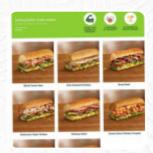

# **Restaurant Category**

**GLUTEN FREE** 

**ITALIAN** 

**MEDITERRANEAN** 

# Ingredients Used

**VEGETABLES** 

**CHOCOLATE** 

**AVOCADO** 

**CHEESE** 

ONION

**TUNA** 

# These Types Of Dishes Are Being Served

**SOUP** 

**SANDWICH** 

**PIZZA** 

**PANINI** 

**BREAD** 

**SALAD** 

**MEAT** 