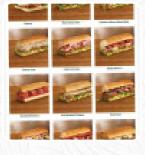

# Subway - Irving Menu

https://menuweb.menu 414 Coverdale Rd, Riverview, New Brunswick E1B 3J9, Canada, Riverview, +15068536055 - https://www.subway.com/en-ca/









# Subway - Irving Menu



## Non Alcoholic Drinks

**MOUNTAIN DEW** 

### **Entrées**

**ONION RINGS** 

### **Side Dishes**

**POTATO CHIPS** 

### **Sauces**

**MARINARA** 

#### **Dessert**

**COOKIES** 

#### **Soft Drinks**

**DR PEPPER** 

# **Chicken Wings**

**WINGS** 

## Italian

**MEATBALL MARINARA** 

## **Hot And Cold Subs**

**PIZZA SUB** 

# **Restaurant Category**

**GLUTEN FREE** 

**ITALIAN** 

**MEDITERRANEAN** 

# Ingredients Used

**VEGETABLES** 

**CHOCOLATE** 

**AVOCADO** 

**CHEESE** 

ONION

**TUNA** 

# These Types Of Dishes Are Being Served

**SOUP** 

**SANDWICH** 

**PIZZA** 

**PANINI** 

**BREAD** 

**SALAD** 

**MEAT** 

# Subway - Irving Menu



# Subway - Irving

414 Coverdale Rd, Riverview, New Brunswick E1B 3J9, Canada, Riverview,

Made with men