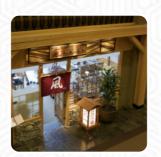

## KA-ZE Sushi and Beyond Menu

https://menuweb.menu 4090 Whistler Way | Unit 105, Whistler, British Columbia V0N 1B4, Canada +16049384565 - https://www.kazesushiwhistler.com/

A comprehensive menu of KA-ZE Sushi and Beyond from Whistler covering all 17 courses and drinks can be found here on the menu. Ka-ze in Whistler offers a taste of authentic Japanese cuisine with fresh wild fish and impressive Saki selection, owned by 'Tokyo Tom' and family. The service is friendly and the food is delicious. Despite some complaints about long wait times for takeout and small portions, the overall dining experience at Ka-ze is highly recommended for those looking for a piece of Tokyo in Whistler. Enjoy a great 3-course meal without breaking the bank at this charming sushi spot in The Westin Whistler.