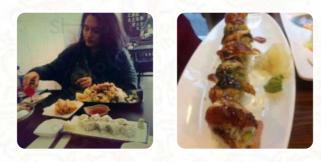

We went with friends for a quick lunch. The lunch box special was a highly recommended. It was great food for excellent value. Hope to return to sample more of the <u>sushi</u>. <u>read more</u>. In the Hi Lunch Box from Abbotsford, using a lot of freshly harvested vegetables, fish and meat, <u>easy-to-digest</u>, <u>tasty Japanese menus</u> are prepared, Besides, the creative blend of different meals with new and partially adventurous products is appreciated by the customers - a beautiful case of Asian Fusion. The meals are prepared typically Asian, scrumptious particularly are the <u>Sushi</u> and specialties like Te-Maki that this place is known for.