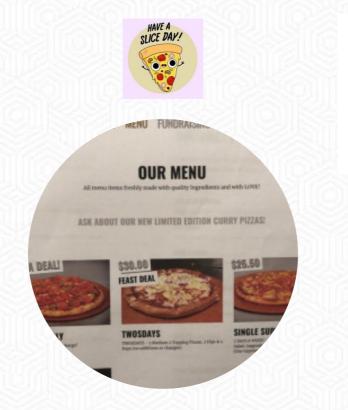

# Moo's Pizza Menu

https://menulist.menu 3345 Trans-Canada Hwy, Cobble Hill, Canada +12509292811 - http://www.moospizza.com/

Here you can find the menu of Moo's Pizza in Cobble Hill. At the moment, there are 14 dishes and drinks on the food list. You can inquire about *changing offers* via phone. What User likes about Moo's Pizza:
Gluten free options, best enjoyed hot, but still tasty the next day if too lazy to warm up again (just me? Vegetarian options: I don't know why you'd want to pick the good stuff off the pizza, or consciously ask your server not to put meat on especially if your already sacrificing gluten from the crust, but I'm sure there are options. Is it even pizza if you don't put cheese on it? Kid-friendliness: I think they will... read more. The restaurant and its rooms are wheelchair accessible and thus usable with a wheelchair or physical disabilities. What User doesn't like about Moo's Pizza:

#### Sandwiches & Hot Paninis

**CHEESE BURGER** 

**Burgers** CHEESE BURGER

# Mexican Food

**EMPANADAS** 

### Main courses

LASAGNA TOPPINGS

## **Restaurant Category**

VEGETARIAN

#### **GLUTEN FREE**

These types of dishes are being served

PIZZA BURGER PASTA

#### **Ingredients Used**

CHEESE PORK MEAT MEAT CHICKEN BACON MOZZARELLA PASTA