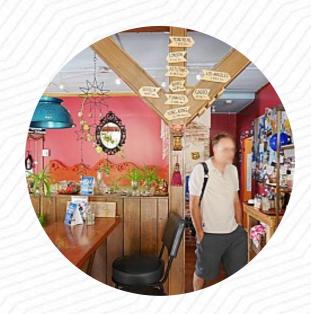

My wife and I went for a convention in Bonaventure and stayed nearby. Went for breakfast there and everything was so good. The decor is eclectic and the lady at the cash was very friendly. We will be back again! <u>read more</u>. The restaurant and its rooms are wheelchair accessible and thus usable with a wheelchair or physical limitations, Depending on the weather conditions, you can also sit outside and eat. In the morning, a **diverse brunch** is offered at Cafe Luna in New Carlisle that you can enjoy according to your mood, For a snack, you can also have the yummy sandwiches, healthy salads and other snacks. Not to be left out is the comprehensive selection of