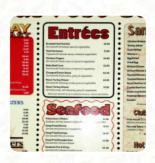

### Harvest Table Menu

https://menulist.menu 3350 Fairview St, Burlington, Ontario L7N 3L5, Canada +19056325911

Here you can find the <u>menu</u> of Harvest Table in Burlington. At the moment, there are **17** courses and drinks on the menu. You can inquire about **seasonal or weekly deals** via phone. What <u>User</u> likes about Harvest Table: This is a nice little "plaza" type restaurant. Very family friendly with great service and excellent food. Lots of free parking. We went for dinner with family. The fish and chips were excellent and so was the baby beef liver. Large portions and we had to take some to go. Family goes here regularly. Recommended and we will be going back often. <u>read more</u>. When the weather conditions is nice you can also eat outside, And into the accessible spaces also come visitors with wheelchairs or physiological disabilities. What <u>User</u> doesn't like about Harvest Table: The people who own it and work there are fantastic but the restaurant itself really needs a makeover. The food is basic and just ok - breakfast is the best meal of the day there. However, if I was to choose I would go to Coras. <u>read more</u>. With the comprehensive selection of coffee and tea specialties, a visit to Harvest Table becomes even more attractive, You'll find delicious South American menus also on the menu. In addition, there are delicious American meals, such as <u>burgers and grilled meat</u>, In the morning they serve a tasty breakfast here.

# Harvest Table Menu