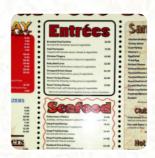

### Harvest Table Menu

https://menulist.menu 3350 Fairview St, Burlington, Ontario L7N 3L5, Canada +19056325911

Here you can find the <u>menu</u> of Harvest Table in Burlington. At the moment, there are **17** courses and drinks on the menu. You can inquire about **seasonal or weekly deals** via phone. What <u>User</u> likes about Harvest Table: This is a nice little "plaza" type restaurant. Very family friendly with great service and excellent food. Lots of free parking. We went for dinner with family. The fish and chips were excellent and so was the baby beef liver. Large portions and we had to take some to go. Family goes here regularly. Recommended and we will be going back often. <u>read more</u>. When the weather conditions is nice you can also eat outside, And into the accessible spaces also come visitors with wheelchairs or physiological disabilities. What <u>User</u> doesn't like about Harvest Table: The people who own it and work there are fantastic but the restaurant itself really needs a makeover. The food is basic and just ok - breakfast is the best meal of the day there. However, if I was to choose I would go to Coras. <u>read more</u>. With the comprehensive selection of coffee and tea specialties, a visit to Harvest Table becomes even more attractive, You'll find delicious South American menus also on the menu. In addition, there are delicious American meals, such as <u>burgers and grilled meat</u>, In the morning they serve a tasty breakfast here.