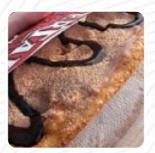

If you like fried dough with various toppings; you will like Beaver Tails. Fellow travelers turned us on to this Banff treat! They are large, so you can share one if you all are in agreement on the topping. We had cinnamon sugar and it was very good! <a href="read-more">read more</a>. The restaurant and its premises are wheelchair accessible and thus reachable with a wheelchair or physiological limitations. What <a href="User">User</a> doesn't like about Beaver Tails:

It was definitely a tourist must-do to have a beaver tale I enjoyed the experience; the person making ours was clearly just starting and looking at pictures on how to make them but did wellPersonally, and I love dessert, it was a bit much for me <u>read more</u>. A visit to Beaver Tails becomes even more rewarding due to the extensive selection of coffee and tea specialties, Furthermore, the <u>sugar-sweet treats</u> of this local sparkle not only on children's plates and in children's eyes. Most menus are prepared in a short time for you and served, The traditional **Canadian dishes** are well received by the customers of the local.