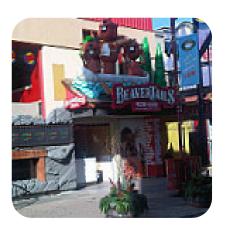

## **Beaver Tails Menu**

https://menulist.menu

Ranff National Park Alberta T1I

120 Banff Avenue, Banff, Banff National Park, Alberta T1L 1E7, Canada +14037600606 - http://beavertails.com/shops/

A **complete** menu of Beaver Tails from Banff covering all 20 menus and drinks can be found here on the menu. For *changing offers*, please get in touch via phone or use the contact details provided on the website. What User likes about Beaver Tails:

## **Beaver Tails**

120 Banff Avenue, Banff, Banff National Park, Alberta T1L 1E7, Canada Opening Hours: Sunday 11:00-22:00 Monday 11:00-22:00 Tuesday 11:00-22:00 Wednesday 11:00-22:00 Thursday 11:00-22:00 Friday 11:00-22:00 Saturday 11:00-22:00