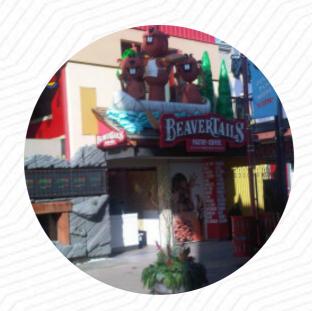

## **Beaver Tails Menu**

https://menulist.menu

Ranff National Park Alberta T1I

120 Banff Avenue, Banff, Banff National Park, Alberta T1L 1E7, Canada +14037600606 - http://beavertails.com/shops/

A **complete** menu of Beaver Tails from Banff covering all 20 menus and drinks can be found here on the menu. For *changing offers*, please get in touch via phone or use the contact details provided on the website. What User likes about Beaver Tails:

## **Beaver Tails**

120 Banff Avenue, Banff, Banff National Park, Alberta T1L 1E7, Canada Opening Hours: Sunday 11:00-22:00 Monday 11:00-22:00 Tuesday 11:00-22:00 Wednesday 11:00-22:00 Thursday 11:00-22:00 Friday 11:00-22:00 Saturday 11:00-22:00