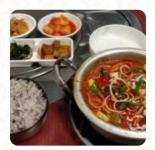

# These types of dishes are being served

**NOODLES** 

**FISH** 

**SOUP** 

### Ingredients Used

KIMCHI
POTATO
POTATOES

**CARROTS** 

**PORK MEAT** 

**BEEF** 

**SEAFOOD** 