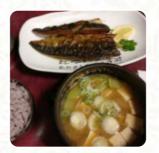

## Jeong Ga Nae Menu

https://menulist.menu

2922 Glen Dr | Suite 107, Coquitlam Town Centre, Coquitlam, British Columbia V3B 2P5, Canada

(+1)6044682661









A complete menu of Jeong Ga Nae from Coquitlam covering all **16** menus and drinks can be found here on the menu. For <u>changing offers</u>, please get in touch via phone or use the contact details provided on the website.

What <u>User</u> likes about Jeong Ga Nae:

- right at Coquitlam centre - authentic Korean food operated by Koreans - Bulgogi was soft and well seasoned - Pork ribs were soft and tasty - Came with 3 free dishes of Kimchi and rice - service was good - free wifi - good...More. What User doesn't like about Jeong Ga Nae:

Terrible place. Don't go there! Service was terrible and the food was disgusting. Hot foods weren't hot and they took forever to get back to me. Found a couple hairs in my food and was offered nothing in return. Will never come here again! <a href="r